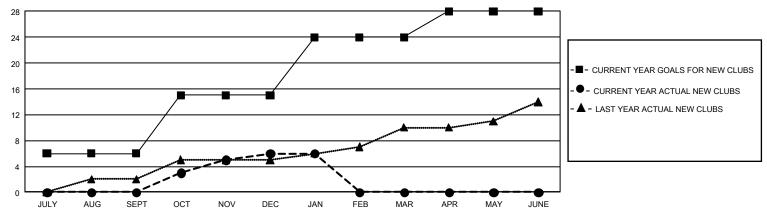

## GOALS AND ACTUAL NEW CLUBS CUMULATIVE

## GMT Constitutional Area 8, Group E

**GMT**: OPEN

REPORT DOES NOT INCLUDE CLUBS IN UNDISTRICTED AREAS.

| Clubs         |               |             |               | Members               |                        |                         |                                                    |  |
|---------------|---------------|-------------|---------------|-----------------------|------------------------|-------------------------|----------------------------------------------------|--|
|               | RESULTS FOR   | R 2019-2020 |               | RESULTS FOR 2019-2020 |                        |                         |                                                    |  |
| QUARTER       | NEW CLUB GOAL | NEW CLUBS   | DROPPED CLUBS | QUARTER MEM           | BER GROWTH NET<br>GOAL | MEMBER GROWTH<br>ACTUAL | DROPPED<br>MEMBERS ACTUAL<br>(including transfers) |  |
| JULY/AUG/SEPT | 18            | 0           | 2             | JULY/AUG/SEPT         | 936                    | 357                     | 164                                                |  |
| OCT/NOV/DEC   | 27            | 6           | 9             | OCT/NOV/DEC           | 1,101                  | 400                     | 460                                                |  |
| JAN/FEB/MAR   | 27            | 0           | 1             | JAN/FEB/MAR           | 951                    | 116                     | 30                                                 |  |
| APR/MAY/JUNE  | 12            | 0           | 0             | APR/MAY/JUNE          | 735                    | 0                       | 0                                                  |  |