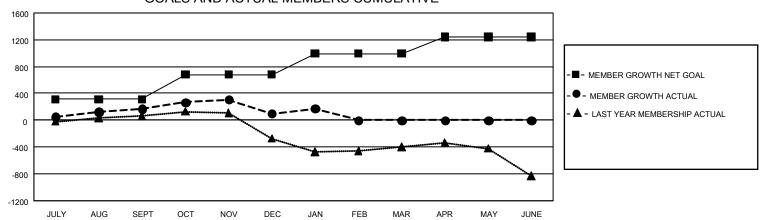

## GOALS AND ACTUAL MEMBERS CUMULATIVE

| DROPPED CLUBS: 12  |     | 132 CLUBS OF 252 ADDED 1 OR MORE | GENDER DISTRIBUTION             |                |       |
|--------------------|-----|----------------------------------|---------------------------------|----------------|-------|
|                    |     | NEW MEMBERS                      | MALE 3,732 (59.63%              |                |       |
|                    |     |                                  | FEMALE                          | 2,527 (40.37%) |       |
| DROPPED MEMBERS    |     |                                  |                                 |                |       |
| DECEASED           | 12  | CLICK HERE FOR CUMULATIVE        | TOTAL FAMILY UNIT MEMBERS       |                | 1,508 |
| CLUB CANCELLED 154 |     | MEMBERSHIP DATA                  |                                 |                | 070   |
| OTHER              | 488 | ·                                | FAMILY MEMBERS PAYING HALF DUES |                | 876   |
| TOTAL              | 654 |                                  |                                 |                |       |

## GMT Constitutional Area 8, Group E

**GMT**: OPEN

REPORT DOES NOT INCLUDE CLUBS IN UNDISTRICTED AREAS.

| Clubs         |               |             |               | Members               |                        |                         |                                                    |  |
|---------------|---------------|-------------|---------------|-----------------------|------------------------|-------------------------|----------------------------------------------------|--|
|               | RESULTS FOR   | R 2019-2020 |               | RESULTS FOR 2019-2020 |                        |                         |                                                    |  |
| QUARTER       | NEW CLUB GOAL | NEW CLUBS   | DROPPED CLUBS | QUARTER MEM           | BER GROWTH NET<br>GOAL | MEMBER GROWTH<br>ACTUAL | DROPPED<br>MEMBERS ACTUAL<br>(including transfers) |  |
| JULY/AUG/SEPT | 18            | 0           | 2             | JULY/AUG/SEPT         | 936                    | 357                     | 164                                                |  |
| OCT/NOV/DEC   | 27            | 6           | 9             | OCT/NOV/DEC           | 1,101                  | 400                     | 460                                                |  |
| JAN/FEB/MAR   | 27            | 0           | 1             | JAN/FEB/MAR           | 951                    | 116                     | 30                                                 |  |
| APR/MAY/JUNE  | 12            | 0           | 0             | APR/MAY/JUNE          | 735                    | 0                       | 0                                                  |  |